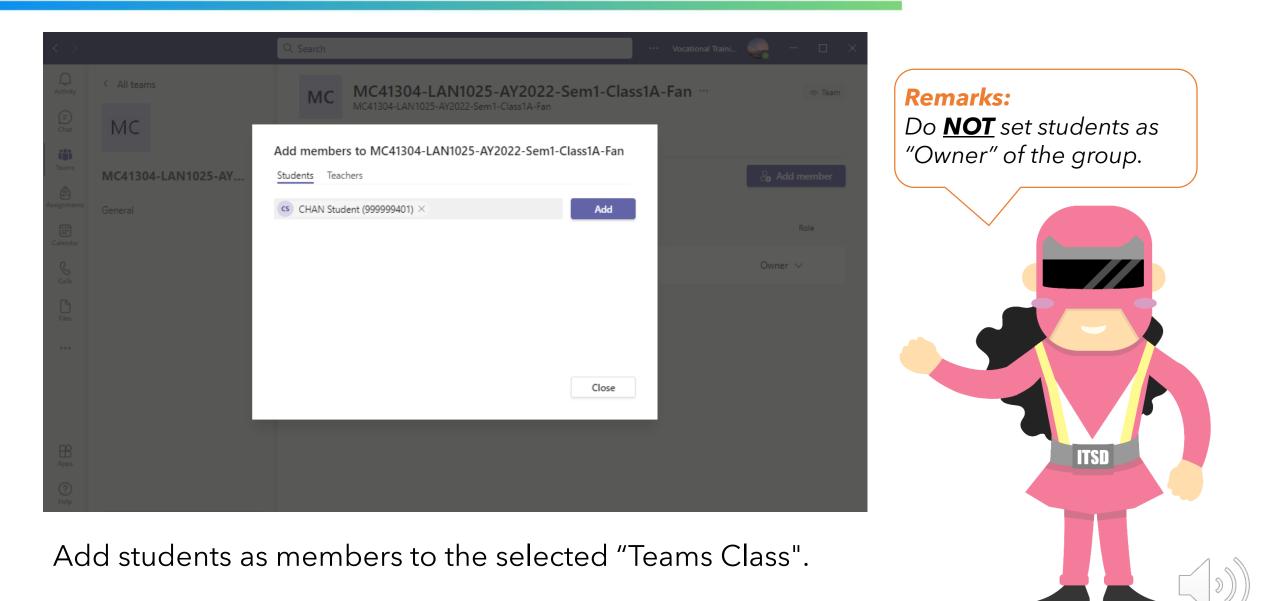

Click the "Add Member" button to add students.

| $\langle \rangle$ |                        | Q. Search                                        | 🚥 Vocational Traini 🬏 — 🗆 🗙 |
|-------------------|------------------------|--------------------------------------------------|-----------------------------|
| Activity          | < All teams            | MC General Posts Files Class Notebook 3 more ~ + |                             |
| (=)<br>Chat       | МС                     |                                                  |                             |
| Teams             | MC41304-LAN1025-AY ··· | Welcome to MC41304-LAN1025-AY202                 | 2-Sem1-Class1A-Fan          |
| Assignments       | General                |                                                  |                             |
| Calendar          |                        | Choose where you want to st                      | lari                        |
| S<br>Calls        |                        |                                                  |                             |
| Files             |                        | 00                                               |                             |
|                   |                        |                                                  |                             |
|                   |                        | Upload Class Materials                           |                             |
|                   |                        | Set up Class Notebook                            |                             |
|                   |                        |                                                  |                             |
| Apps              |                        |                                                  |                             |
| ?<br>Help         |                        | C New conversation                               |                             |